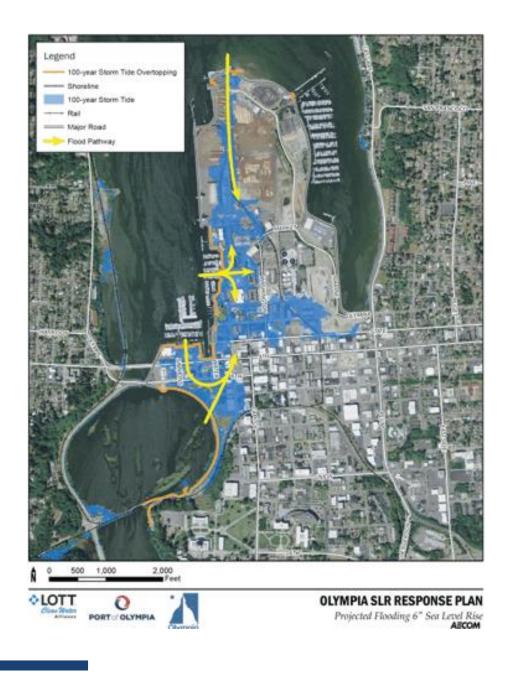

## **SLR Projections**

#### Near Term Strategies (2019-2024)

Interventions to adapt to low sea level rise (less than 6 inches)

#### Mid Term Strategies (2025-2050)

Interventions to adapt moderate sea level rise (up to 24 inches)

#### Long Term Strategies (2050-2100)

Interventions to adapt high sea level rise (up to 68 inches)

Dlympia