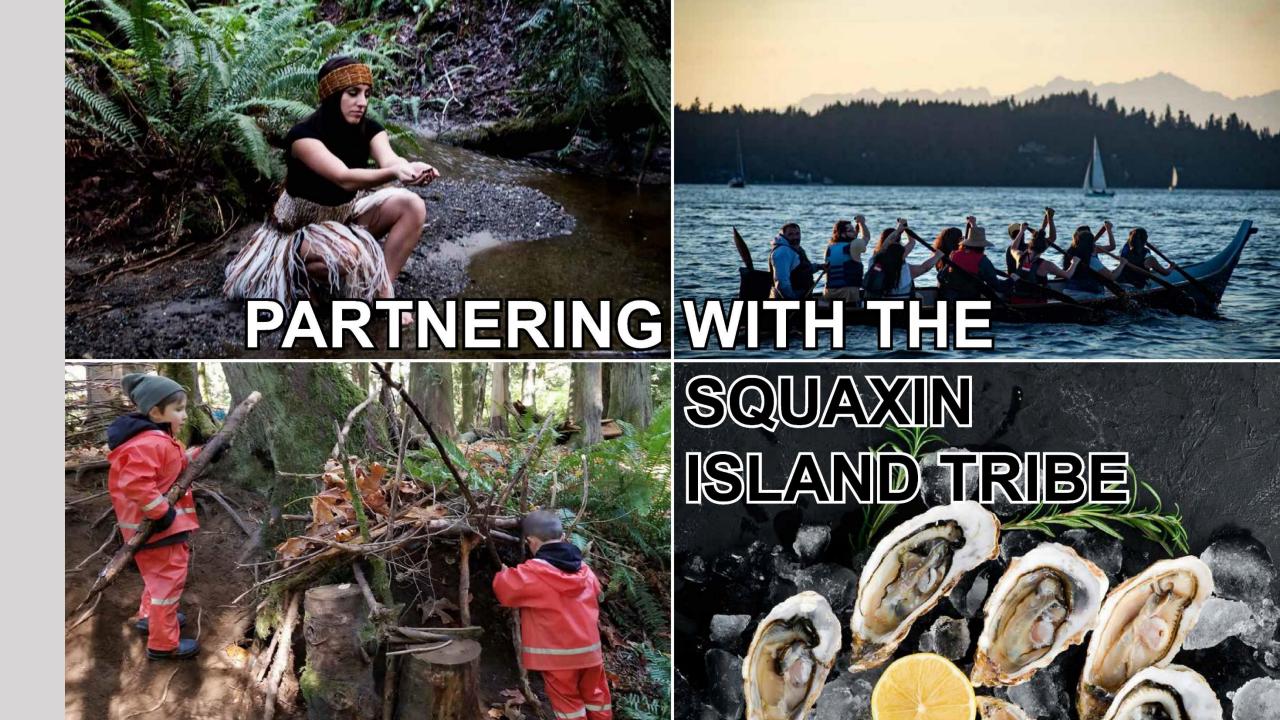

#### Land Acknowledgement

DES acknowledges the Indigenous people who have stewarded this land since time immemorial and who still inhabit the area today, the Steh-Chass Band of Indigenous people of the Squaxin Island Tribe.