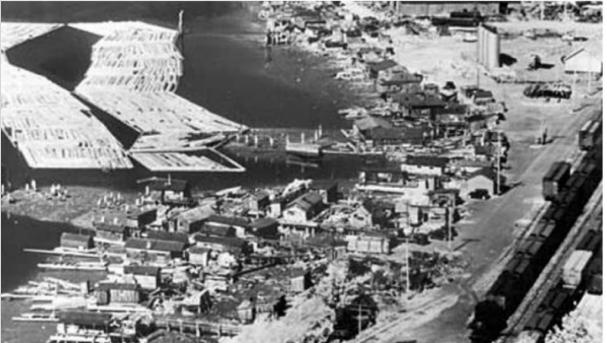

#### Land Acknowledgement

DES acknowledges the Indigenous people who have stewarded this land since time immemorial and who still inhabit the area today, the Steh-Chass Band of Indigenous people of the Squaxin Island Tribe.