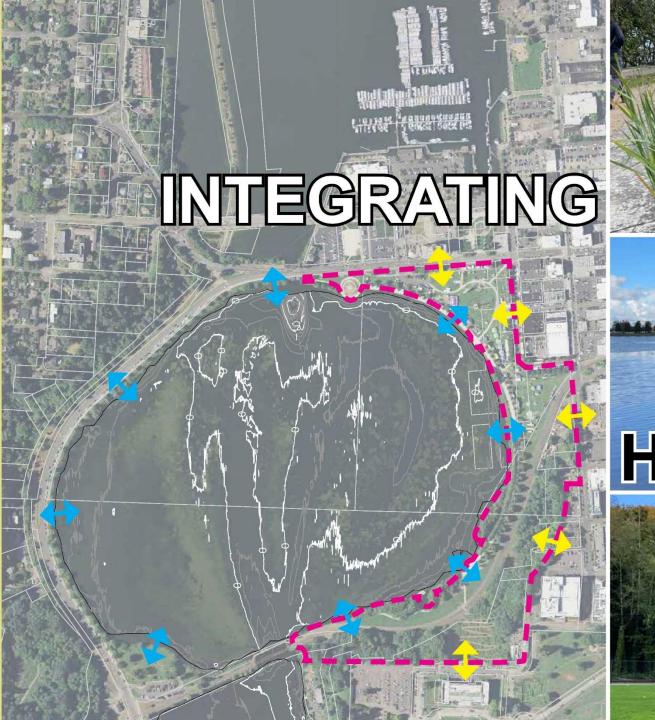

#### Land Acknowledgement

DES acknowledges the Indigenous people who have stewarded this land since time immemorial and who still inhabit the area today, the Steh-Chass Band of Indigenous people of the Squaxin Island Tribe.

















































#### Current Design Schedule & Key Milestones



Pursuit of Federal and State Grants for Design/Permitting & Construction. Coordination with Local Governments for Maintenance Funding after Construction.



# **Conceptual Design: Overview**







### Middle Basin Concept Cross Section





#### **Potential Forested Areas Concept Cross Section**

















# 5<sup>TH</sup> AVENUE BRIDGE CONCEPTUAL RENDERING





# 5<sup>TH</sup> AVENUE BRIDGE CONCEPTUAL RENDERING High water level view from southeast



# 5<sup>TH</sup> AVENUE BRIDGE CONCEPTUAL RENDERING View from bridge at channel oculus





#### Water Access Options — Mudflat



# Today









#### 6" SLR 2040 to 2060









#### 12" SLR 2050 to 2080









#### 24" SLR 2070 to 2130









## **Existing Con