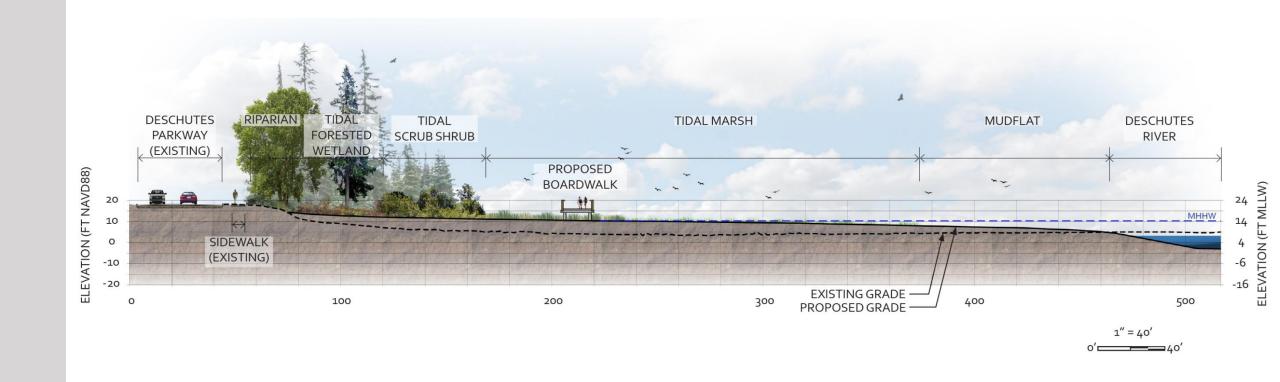

#### Land Acknowledgement

DES acknowledges the Indigenous people who have stewarded this land since time immemorial and who still inhabit the area today, the Steh-Chass Band of Indigenous people of the Squaxin Island Tribe.

















































#### Current Design Schedule & Key Milestones



Pursuit of Federal and State Grants for Design/Permitting & Construction. Coordination with Local Governments for Maintenance Funding after Construction.



# **Conceptual Design: Overview**







### Middle Basin Concept Cross Section





#### **Potential Forested Areas Concept Cross Section**

















# 5<sup>TH</sup> AVENUE BRIDGE CONCEPTUAL RENDERING





# 5<sup>TH</sup> AVENUE BRIDGE CONCEPTUAL RENDERING High water level view from southeast



# 5<sup>TH</sup> AVENUE BRIDGE CONCEPTUAL RENDERING View from bridge at channel oculus





#### Water Access Options — Mudflat



# Today









#### 6" SLR 2040 to 2060









#### 12" SLR 2050 to 2080









#### 24" SLR 2070 to 2130









## **Existing Conditions at Heritage Park**

#### **5TH AVENUE PERSPECTIVE**



 NOTES

 ELEVATION DATUM:
 NAVD88

 TYPICAL WATER LEVEL:
 9'

 2 YEAR FLOOD:
 13'

 100 YEAR FLOOD:
 15'

#### **Horizontal Levee Concept**



## Horizontal Levee Concept at Heritage Park



Note: Not drawn to scale



#### Next Opportunities for Engagement (pending funding)





#### Join the Mailing