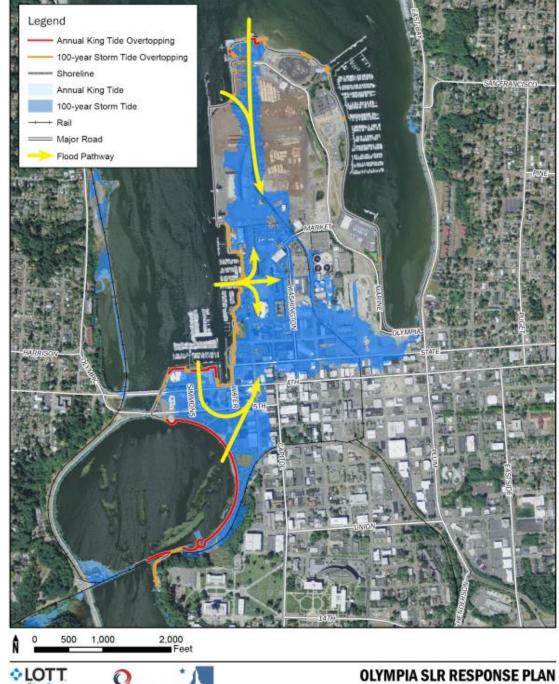

# Today

#### 6" SLR 2040 to 2060

#### 12" SLR 2050 to 2080

#### 24" SLR 2070 to 2130