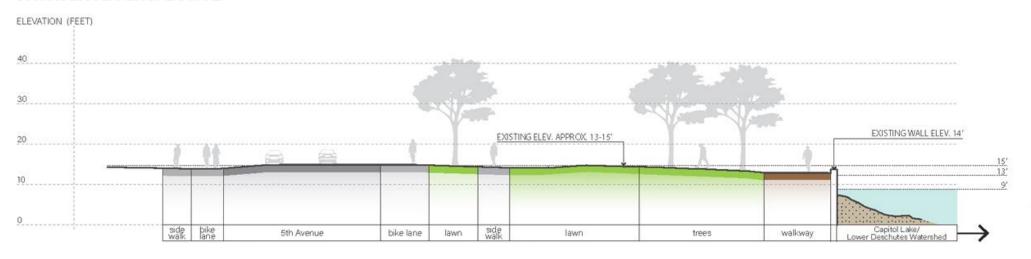

#### **5TH AVENUE PERSPECTIVE**

 NOTES

 ELEVATION DATUM:
 NAVD88

 TYPICAL WATER LEVEL:
 9'

 2 YEAR FLOOD:
 13'

 100 YEAR FLOOD:
 15'