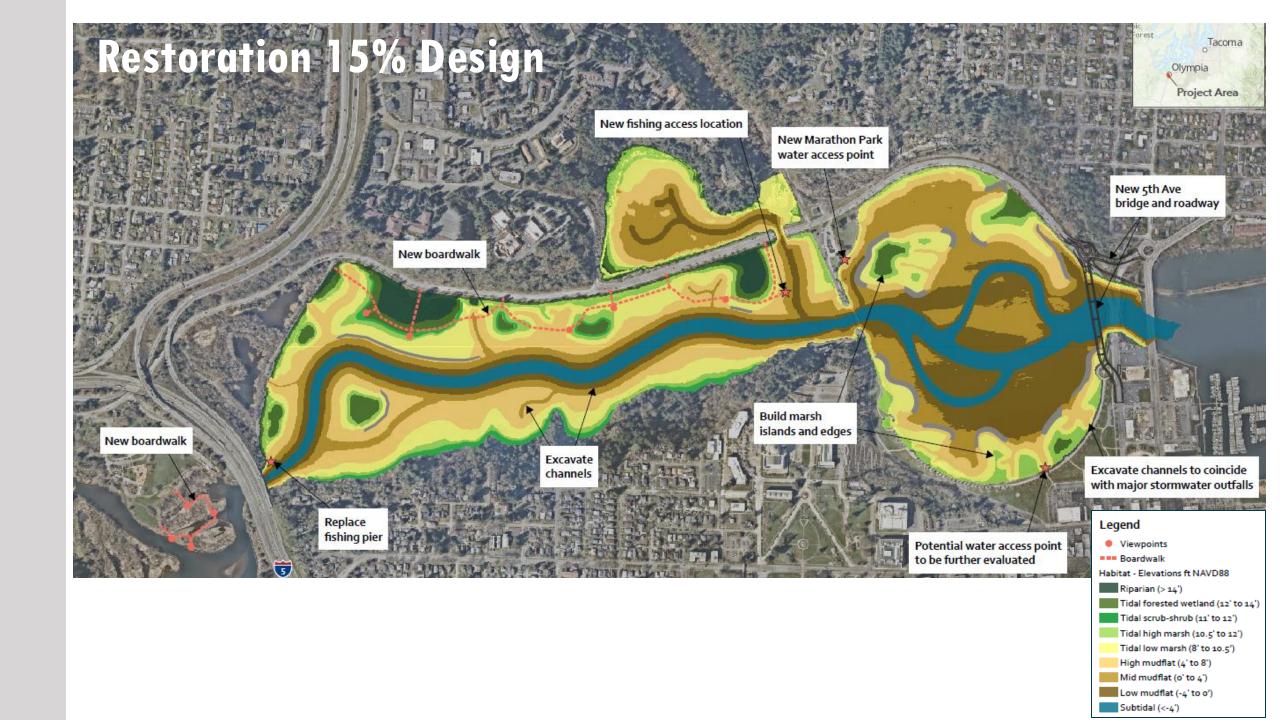

#### Land Acknowledgement

DES acknowledges the Indigenous people who have stewarded this land since time immemorial and who still inhabit the area today, the Steh-Chass Band of Indigenous people of the Squaxin Island Tribe.

















































#### Current Design Schedule & Key Milestones



Pursuit of Federal and State Grants for Design/Permitting & Construction. Coordination with Local Governments for Maintenance Funding after Construction.



# **Conceptual Design: Overview**







### Middle Basin Concept Cross Section





#### **Potential Forested Areas Concept Cross Section**

















# 5<sup>TH</sup> AVENUE BRIDGE CONCEPTUAL RENDERING





# 5<sup>TH</sup> AVENUE BRIDGE CONCEPTUAL RENDERING High water level view from southeast



# 5<sup>TH</sup> AVENUE BRIDGE CONCEPTUAL RENDERING View from bridge at channel oculus





#### Water Access Options — Mudflat



# Today









#### 6" SLR 2040 to 2060









#### 12" SLR 2050 to 2080









#### 24" SLR 2070 to 2130









## **Existing Conditions at Heritage Park**

#### **5TH AVENUE PERSPECTIVE**



 NOTES

 ELEVATION DATUM:
 NAVD88

 TYPICAL WATER LEVEL:
 9'

 2 YEAR FLOOD:
 13'

 100 YEAR FLOOD:
 15'

#### **Horizontal Levee Concept**



## Horizontal Levee Concept at Heritage Park



Note: Not