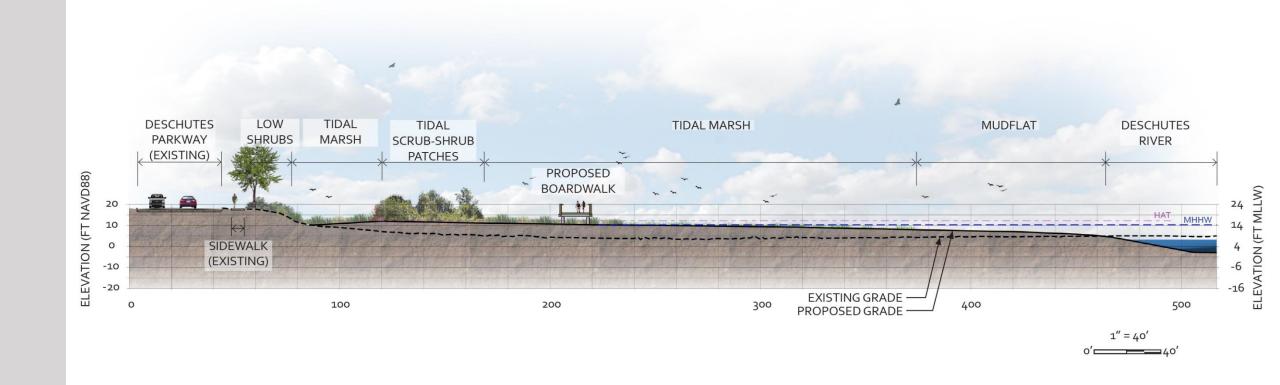

#### Land Acknowledgement

DES acknowledges the Indigenous people who have stewarded this land since time immemorial and who still inhabit the area today, the Steh-Chass Band of Indigenous people of the Squaxin Island Tribe.

















































#### Current Design Schedule & Key Milestones



Pursuit of Federal and State Grants for Design/Permitting & Construction. Coordination with Local Governments for Maintenance Funding after Construction.



# **Conceptual Design: Overview**







### Middle Basin Concept Cross Section





#### **Potential Forested Areas Concept Cross Section**

















# 5<sup>TH</sup> AVENUE BRIDGE CONCEPTUAL RENDERING





# 5<sup>TH</sup> AVENUE BRIDGE CONCEPTUAL RENDERING High water level view from southeast



# 5<sup>TH</sup> AVENUE BRIDGE CONCEPTUAL RENDERING View from bridge at channel oculus





#### Water Access Options — Mudflat



# Today









#### 6" SLR 2040 to 2060









#### 12" SLR 2050 to 2080









#### 24" SLR 2070 to 2130









## **Existing Conditions at Heritage Park**

#### **5TH AVENUE PERSPECTIVE**



 NOTES

 ELEVATION DATUM:
 NAVD88

 TYPICAL WATER LEVEL:
 9'

 2 YEAR FLOOD:
 13'

 100 YEAR FLOOD:
 15'

#### **Horizontal Levee Concept**



## Horizontal Levee Concept at Heritage Park



Note: Not drawn to scale



#### Next Opportunities