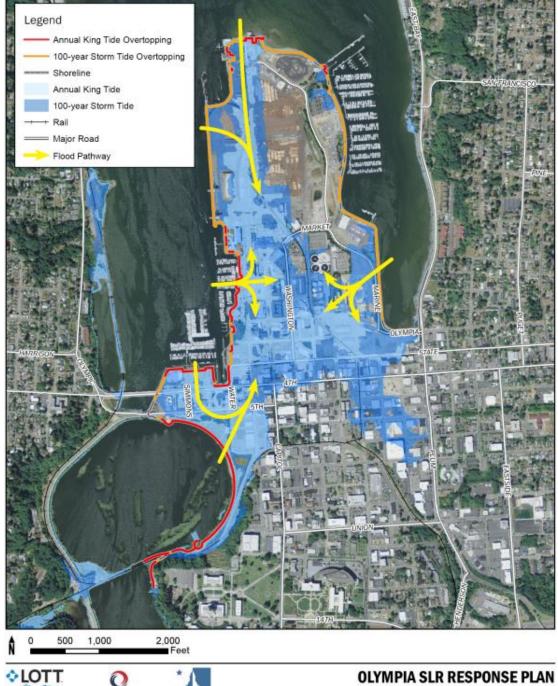

# Today

#### 6" SLR 2040 to 2060

#### 12" SLR 2050 to 2080

#### 24" SLR 2070 to 2130