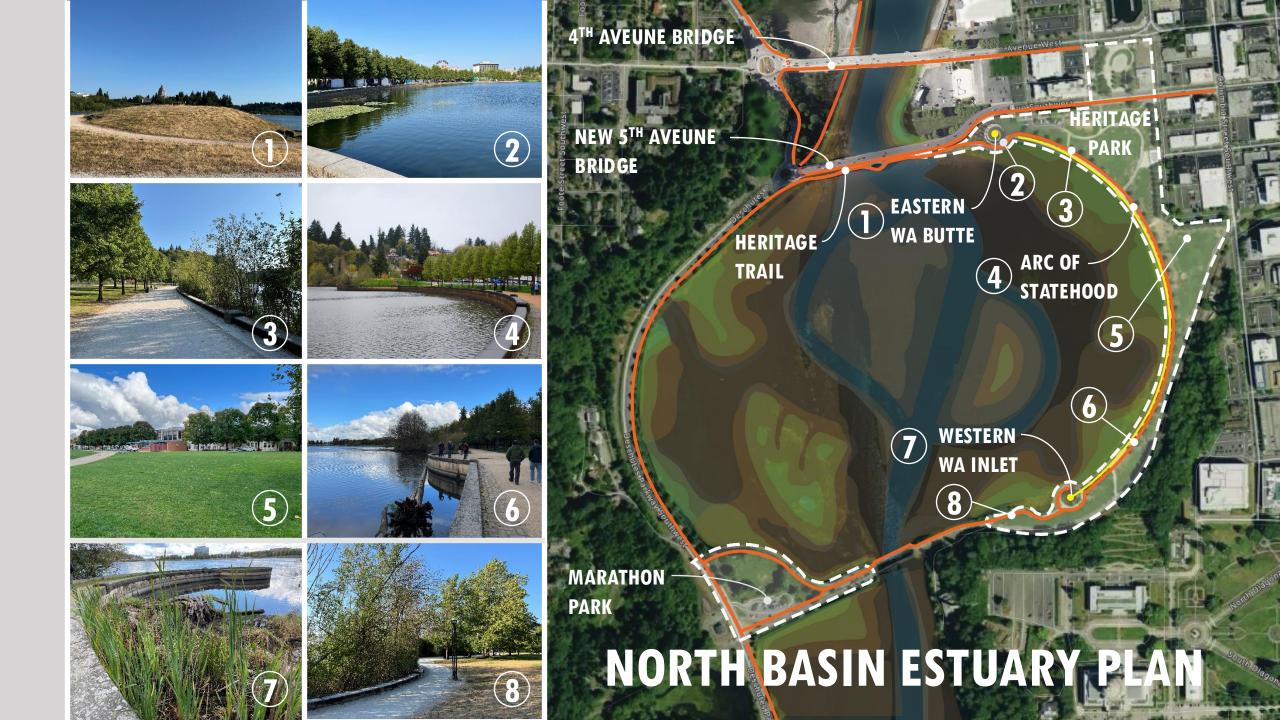

ewarded this land since time immemorial and who still inhabit the area today, the Steh-Chass Band of Indigenous people of the Squaxin Island Tribe.

















































#### Current Design Schedule & Key Milestones



Pursuit of Federal and State Grants for Design/Permitting & Construction. Coordination with Local Governments for Maintenance Funding after Construction.



# **Conceptual Design: Overview**







### Middle Basin Concept Cross Section





#### **Potential Forested Areas Concept Cross Section**

















# 5<sup>TH</sup> AVENUE BRIDGE CONCEPTUAL RENDERING





# 5<sup>TH</sup> AVENUE BRIDGE CONCEPTUAL RENDERING High water level view from southeast



# 5<sup>TH</sup> AVENUE BRIDGE CONCEPTUAL RENDERING View from bridge at channel oculus





#### Water Access Options — Mudflat



# Today









#### 6" SLR 2040 to 2060









#### 12" SLR 2050 to 2080









#### 24" SLR 2070 to 2130









## **Existing Conditions at Heritage Park**

#### **5TH AVENUE PERSPECTIVE**



 NOTES

 ELEVATION DATUM:
 NAVD88

 TYPICAL WATER LEVEL:
 9'

 2 YEAR FLOOD:
 13'

 100 YEAR FLOOD:
 15'

#### **Horizontal Levee Concept**



## Horizontal Levee Concept at Heritage Park



Note: Not drawn to scale



#### Next Opportunities for Engagement (pending funding)





#### Join the Mailing List

### Reach the Project Team



Email info@DeschutesEstuaryProject.org



Questions??

Thank You AHSS!