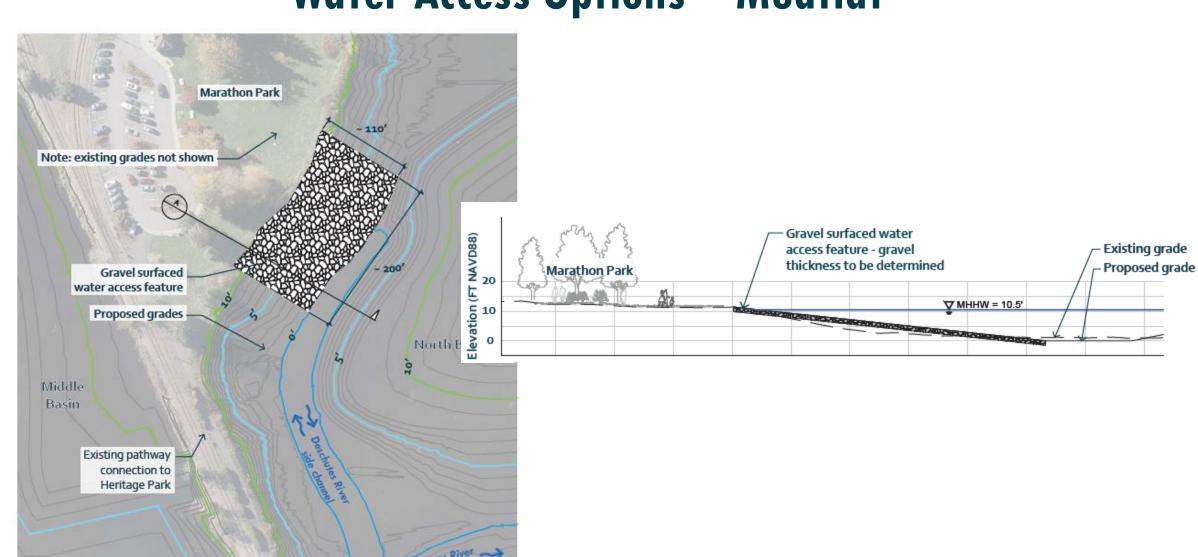

and who still inhabit the area today, the Steh-Chass Band of Indigenous people of the Squaxin Island Tribe.

















































#### Current Design Schedule & Key Milestones



Pursuit of Federal and State Grants for Design/Permitting & Construction. Coordination with Local Governments for Maintenance Funding after Construction.



# **Conceptual Design: Overview**







### Middle Basin Concept Cross Section





#### **Potential Forested Areas Concept Cross Section**

















# 5<sup>TH</sup> AVENUE BRIDGE CONCEPTUAL RENDERING





# 5<sup>TH</sup> AVENUE BRIDGE CONCEPTUAL RENDERING High water level view from southeast



# 5<sup>TH</sup> AVENUE BRIDGE CONCEPTUAL RENDERING View from bridge at channel oculus





#### Water Access Options — Mudflat



# Today









#### 6" SLR 2040 to 2060









#### 12" SLR 2050 to 2080









#### 24" SLR 2070 to 2130









## **Existing Conditions at Heritage Park**

#### **5TH AVENUE PERSPECTIVE**



 NOTES

 ELEVATION DATUM:
 NAVD88

 TYPICAL WATER LEVEL:
 9'

 2 YEAR FLOOD:
 13'

 100 YEAR FLOOD:
 15'

#### **Horizontal Levee Concept**



## Horizontal Levee Concept at Heritage Park



Note: Not drawn to scale



#### Next Opportunities for Engagement (pending funding)





#### Join the Mailing List

### Reach the Project Team



Email info@DeschutesEstuaryProject.org



Questions??

Thank You AHSS!