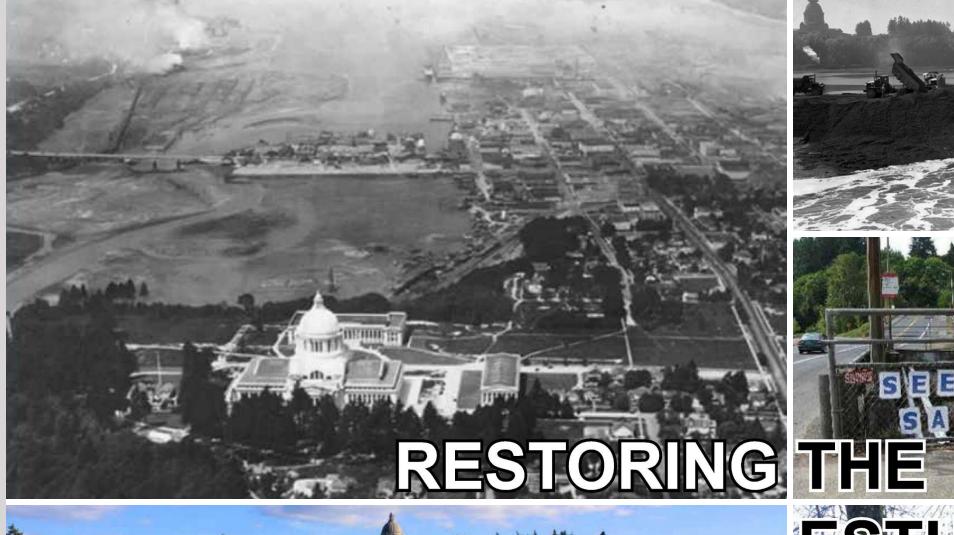

#### Land Acknowledgement

DES acknowledges the Indigenous people who have stewarded this land since time immemorial and who still inhabit the area today, the Steh-Chass Band of Indigenous people of the Squaxin Island Tribe.

















































#### Current Design Schedule & Key Milestones



Pursuit of Federal and State Grants for Design/Permitting & Construction. Coordination with Local Governments for Maintenance Funding after Construction.



# **Conceptual Design: Overview**







### Middle Basin Concept Cross Section





#### **Potential Forested Areas Concept Cross Section**

















# 5<sup>TH</sup> AVENUE BRIDGE CONCEPTUAL RENDERING





# 5<sup>TH</sup> AVENUE BRIDGE CONCEPTUAL RENDERING High water level view from southeast



# 5<sup>TH</sup> AVENUE BRIDGE CONCEPTUAL RENDERING View from bridge at channel oculus





#### Water Access Options — Mudflat



# Today









#### 6" SLR 2040 to 2060









#### 12" SLR 2050 to 2080









#### 24" SLR 2070 to 2130









## **Existing Conditions