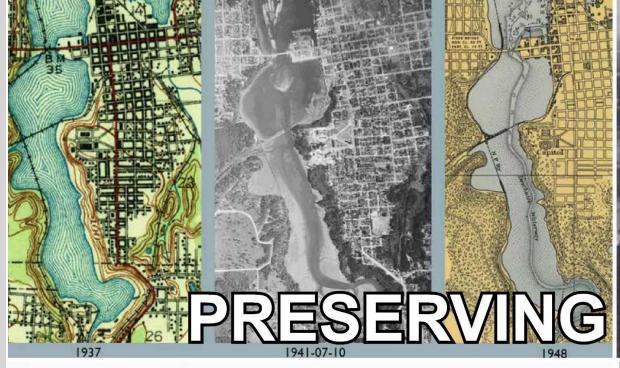

#### Land Acknowledgement

DES acknowledges the Indigenous people who have stewarded this land since time immemorial and who still inhabit the area today, the Steh-Chass Band of Indigenous people of the Squaxin Island Tribe.