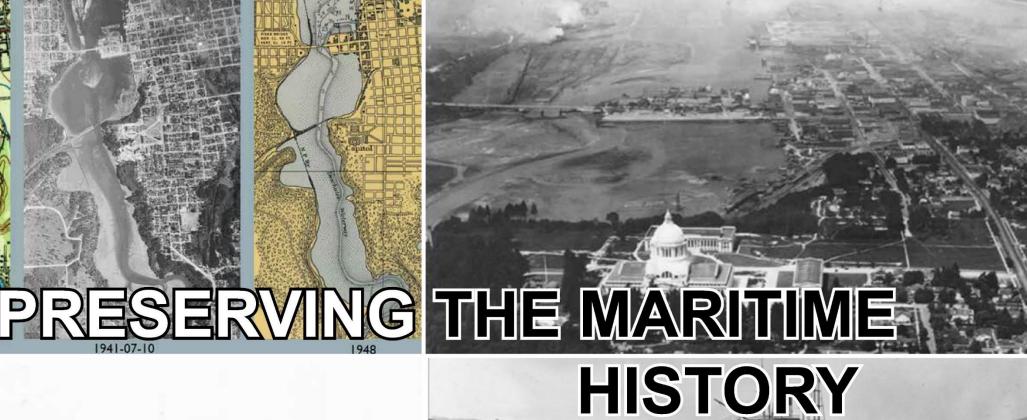

#### Land Acknowledgement

DES acknowledges the Indigenous people who have stewarded this land since time immemorial and who still inhabit the area today, the Steh-Chass Band of Indigenous people of the Squaxin Island Tribe.