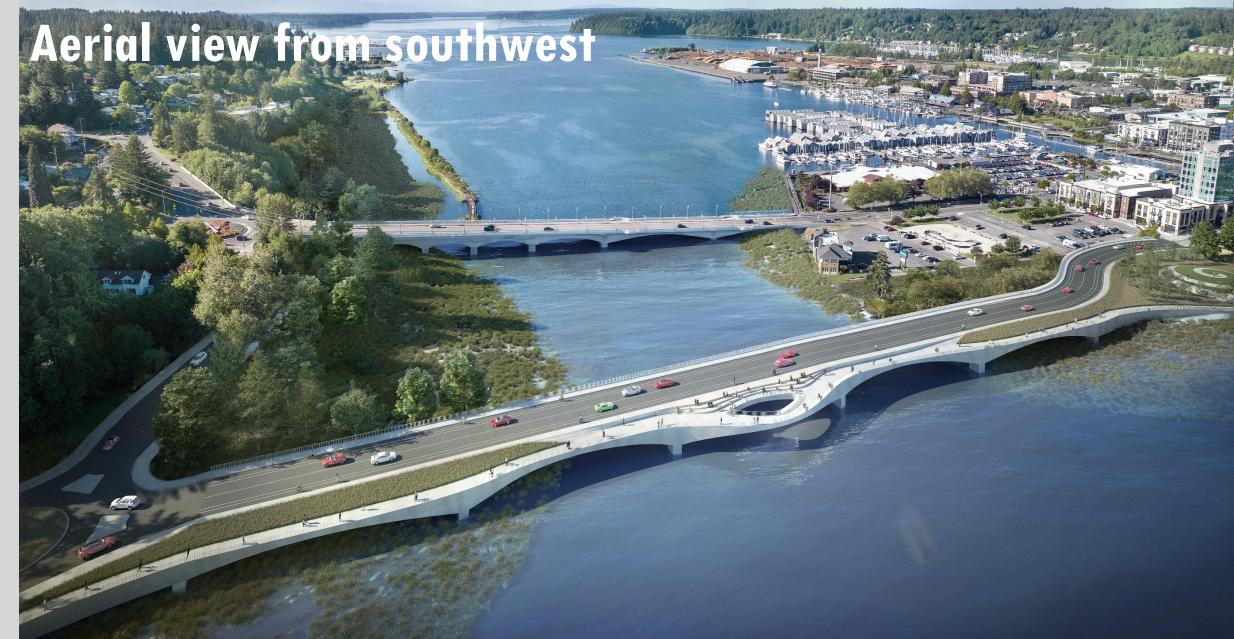

# 5<sup>TH</sup> AVENUE BRIDGE CONCEPTUAL RENDERING High water level view from southeast