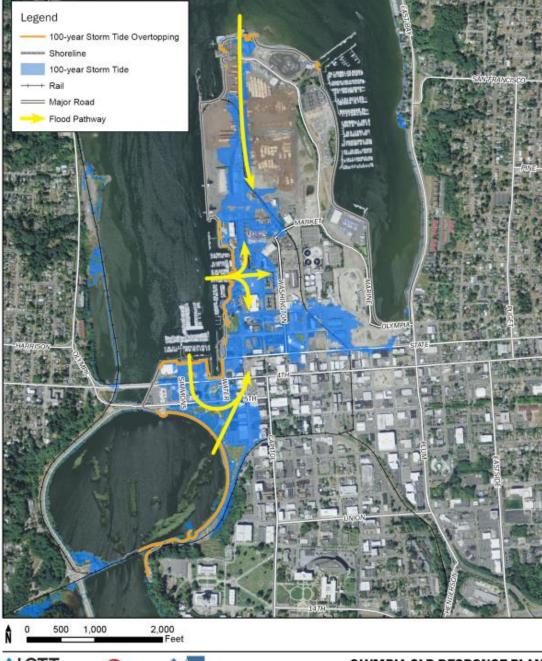

# Today

#### 6" SLR 2040 to 2060

#### 12" SLR 2050 to 2080

#### 24" SLR 2070 to 2130