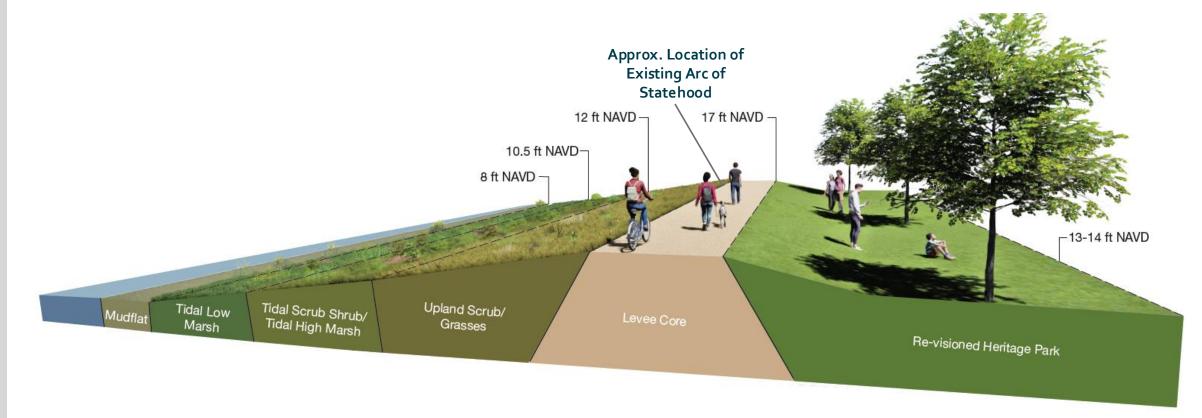

iew**







### Middle Basin Concept Cross Section





#### **Potential Forested Areas Concept Cross Section**

















# 5<sup>TH</sup> AVENUE BRIDGE CONCEPTUAL RENDERING





# 5<sup>TH</sup> AVENUE BRIDGE CONCEPTUAL RENDERING High water level view from southeast



# 5<sup>TH</sup> AVENUE BRIDGE CONCEPTUAL RENDERING View from bridge at channel oculus





#### Water Access Options — Mudflat



# Today









#### 6" SLR 2040 to 2060









#### 12" SLR 2050 to 2080









#### 24" SLR 2070 to 2130









## **Existing Conditions at Heritage Park**

#### **5TH AVENUE PERSPECTIVE**



 NOTES

 ELEVATION DATUM:
 NAVD88

 TYPICAL WATER LEVEL:
 9'

 2 YEAR FLOOD:
 13'

 100 YEAR FLOOD:
 15'

#### **Horizontal Levee Concept**



## Horizontal Levee Concept at Heritage Park



Note: Not drawn to scale



#### Next Opportunities for Engagement (pending funding)





#### Join the Mailing List

### Reach the Project Team



Email info@DeschutesEstuaryProject.org



Questions??

Thank You AHSS!