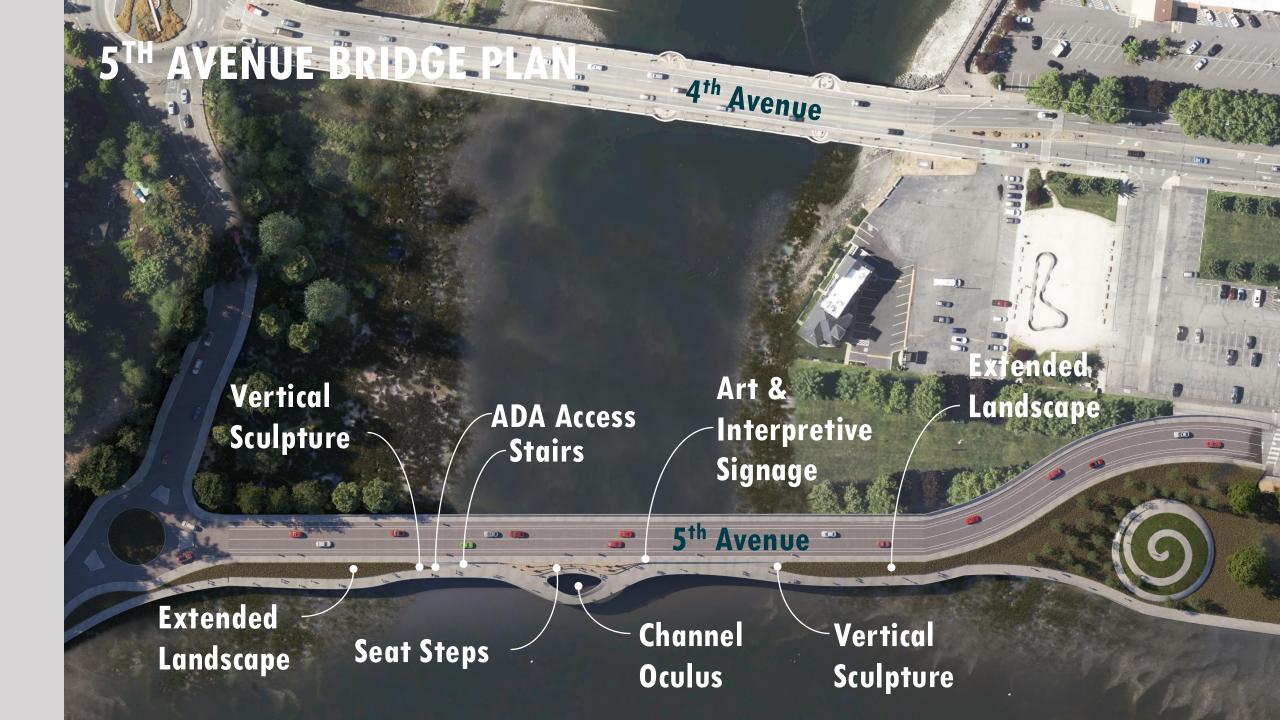

#### Land Acknowledgement

DES acknowledges the Indigenous people who have stewarded this land since time immemorial and who still inhabit the area today, the Steh-Chass Band of Indigenous people of the Squaxin Island Tribe.

















































#### Current Design Schedule & Key Milestones



Pursuit of Federal and State Grants for Design/Permitting & Construction. Coordination with Local Governments for Maintenance Funding after Construction.



# **Conceptual Design: Overview**







### Middle Basin Concept Cross Section





#### **Potential Forested Areas Concept Cross Section**

















# 5<sup>TH</sup> AVENUE BRIDGE CONCEPTUAL RENDERING





# 5<sup>TH</sup> AVENUE BRIDGE CONCEPTUAL RENDERING High water level view from southeast



# 5<sup>TH</sup> AVENUE BRIDGE CONCEPTUAL RENDERING View from bridge at channel oculus





#### Water Access Options — Mudflat



# Today









#### 6" SLR 2040 to 2060









#### 12" SLR 2050 to 2080









#### 24" SLR 2070 to 2130









## **Existing Conditions at Heritage Park**

#### **5TH AVENUE PERSPECTIVE**



 NOTES

 ELEVATION DATUM:
 NAVD88

 TYPICAL WATER LEVEL:
 9'

 2 YEAR FLOOD:
 13'

 100 YEAR FLOOD:
 15'

#### **Horizontal Levee Concept**



## Horizontal Levee Concept at Heritage Park



Note: Not drawn to scale



#### Next Opportunities for Engagement (pending funding)





#### Join the Mailing List

### Reach the Project Team



Email info@DeschutesEstuaryProject.