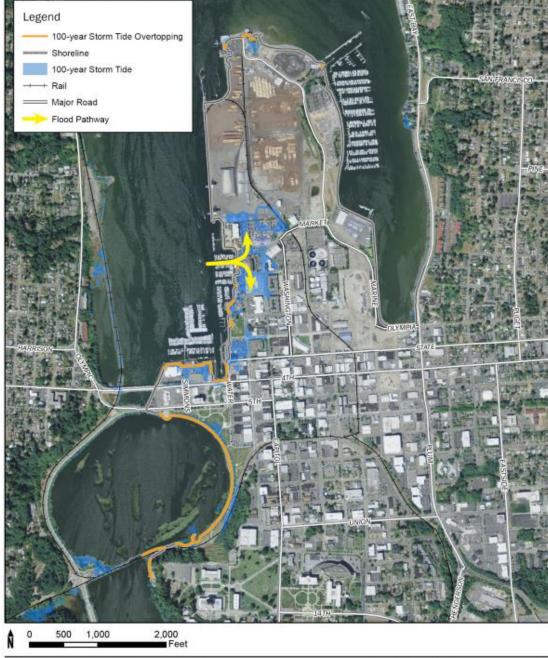

ill inhabit the area today, the Steh-Chass Band of Indigenous people of the Squaxin Island Tribe.

















































#### Current Design Schedule & Key Milestones



Pursuit of Federal and State Grants for Design/Permitting & Construction. Coordination with Local Governments for Maintenance Funding after Construction.



# **Conceptual Design: Overview**







### Middle Basin Concept Cross Section





#### **Potential Forested Areas Concept Cross Section**

















# 5<sup>TH</sup> AVENUE BRIDGE CONCEPTUAL RENDERING





# 5<sup>TH</sup> AVENUE BRIDGE CONCEPTUAL RENDERING High water level view from southeast



# 5<sup>TH</sup> AVENUE BRIDGE CONCEPTUAL RENDERING View from bridge at channel oculus





#### Water Access Options — Mudflat



# Today









#### 6" SLR 2040 to 2060









#### 12" SLR 2050 to 2080









#### 24" SLR 2070 to 2130









## **Existing Conditions at Heritage Park**

#### **5TH AVENUE PERSPECTIVE**



 NOTES

 ELEVATION DATUM:
 NAVD88

 TYPICAL WATER LEVEL:
 9'

 2 YEAR FLOOD:
 13'

 100 YEAR FLOOD:
 15'

#### **Horizontal Levee Concept**



## Horizontal Levee Concept at Heritage Park



Note: Not drawn to scale



#### Next Opportunities for Engagement (pending funding)





#### Join the Mailing List

### Reach the Project Team



Email info@DeschutesEstuaryProject.org



Questions??

Thank You AHSS!