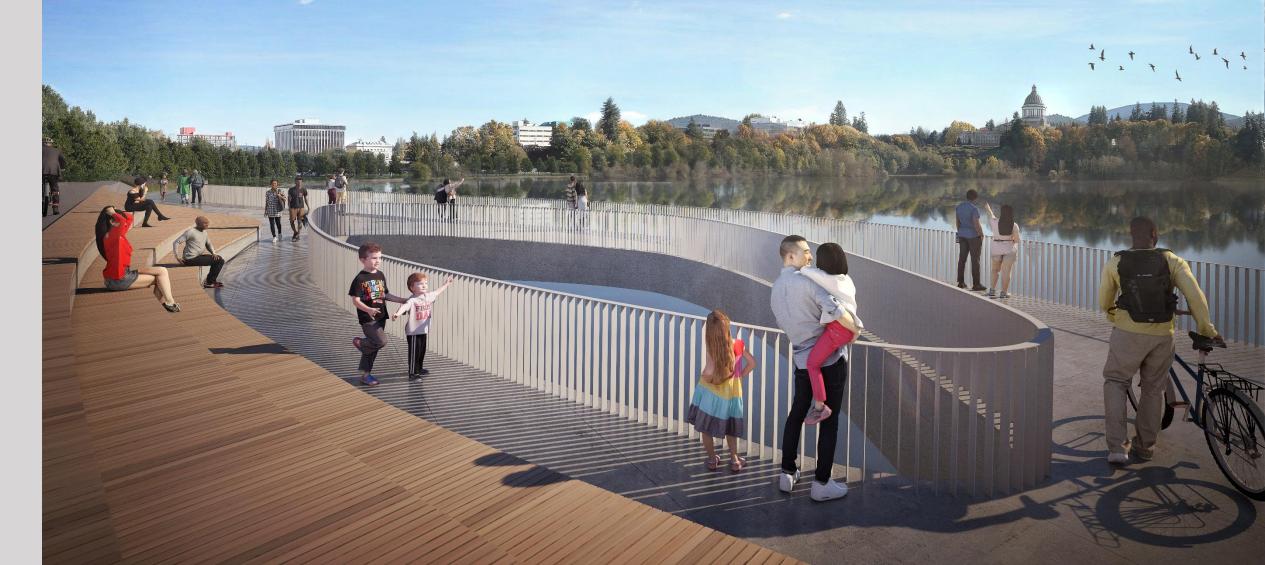

# 5<sup>TH</sup> AVENUE BRIDGE CONCEPTUAL RENDERING

# 5<sup>TH</sup> AVENUE BRIDGE CONCEPTUAL RENDERING High water level view from southeast

# 5<sup>TH</sup> AVENUE BRIDGE CONCEPTUAL RENDERING View from bridge at channel oculus