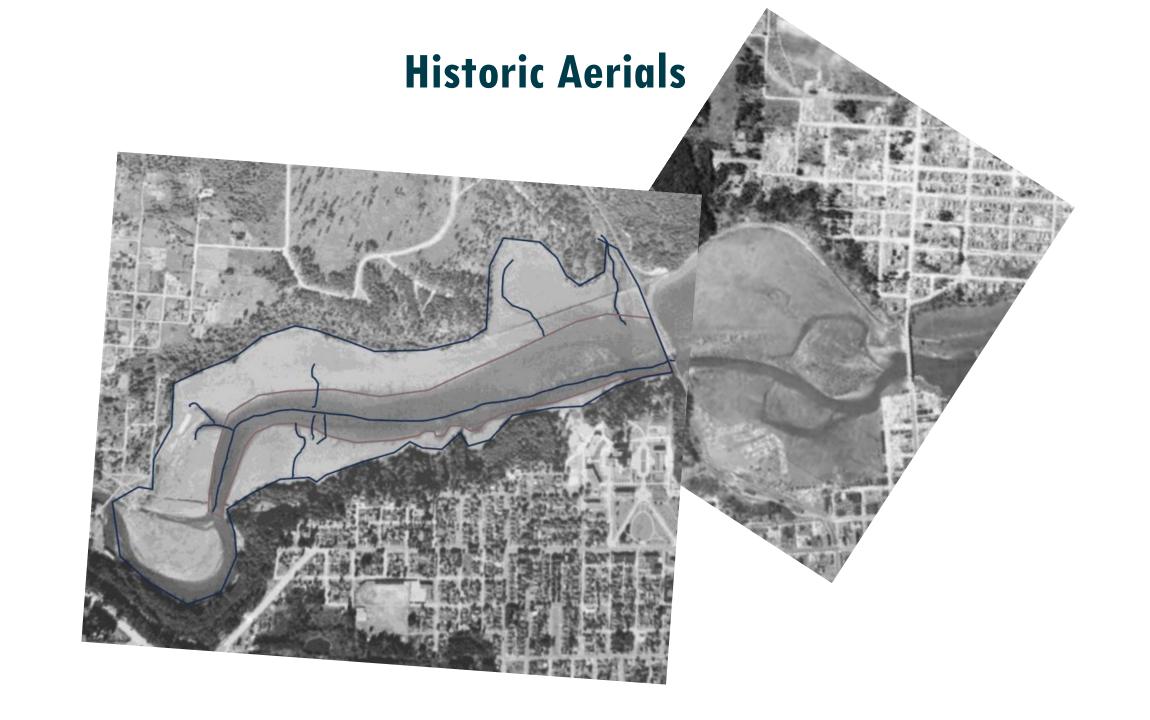

#### Land Acknowledgement

DES acknowledges the Indigenous people who have stewarded this land since time immemorial and who still inhabit the area today, the Steh-Chass Band of Indigenous people of the Squaxin Island Tribe.

















































#### Current Design Schedule & Key Milestones



Pursuit of Federal and State Grants for Design/Permitting & Construction. Coordination with Local Governments for Maintenance Funding after Construction.



# **Conceptual Design: Overview**







### Middle Basin Concept Cross Section





#### **Potential Forested Areas Concept Cross Section**

















# 5<sup>TH</sup> AVENUE BRIDGE CONCEPTUAL RENDERING





# 5<sup>TH</sup> AVENUE BRIDGE CONCEPTUAL RENDERING High water level view from southeast



# 5<sup>TH</sup> AVENUE BRIDGE CONCEPTUAL RENDERING View from bridge at channel oculus





#### Water Access Options — Mudflat



# Today









#### 6" SLR 2040 to 2060









#### 12" SLR 2050 to 2080









#### 24" SLR 2070 to 2130









## **Existing Conditions at Heritage Park**

#### **5TH AVENUE PERSPECTIVE**



 NOTES

 ELEVATION DATUM:
 NAVD88

 TYPICAL WATER LEVEL:
 9'

 2 YEAR FLOOD:
 13'

 100 YEAR FLOOD:
 15'

#### **Horizontal Levee Concept**



## Horizontal Levee Concept at Heritage Park



Note: N